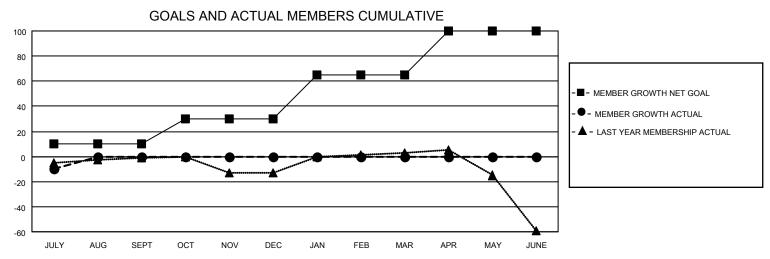

## MONTHLY MEMBERSHIP PROGRESS REPORT

LOCATION ONTARIO District A 4 Results as of: 7/31/2020

| Clubs         |               |             |               | Members               |                         |                         |                                                    |  |  |
|---------------|---------------|-------------|---------------|-----------------------|-------------------------|-------------------------|----------------------------------------------------|--|--|
|               | RESULTS FOR   | R 2020-2021 |               | RESULTS FOR 2020-2021 |                         |                         |                                                    |  |  |
| QUARTER       | NEW CLUB GOAL | NEW CLUBS   | DROPPED CLUBS | QUARTER MEM           | IBER GROWTH NET<br>GOAL | MEMBER GROWTH<br>ACTUAL | DROPPED<br>MEMBERS ACTUAL<br>(including transfers) |  |  |
| JULY/AUG/SEPT | 0             | 0           | 0             | JULY/AUG/SEPT         | 10                      | 5                       | 15                                                 |  |  |
| OCT/NOV/DEC   | 0             | 0           | 0             | OCT/NOV/DEC           | 20                      | 0                       | 0                                                  |  |  |
| JAN/FEB/MAR   | 1             | 0           | 0             | JAN/FEB/MAR           | 35                      | 0                       | 0                                                  |  |  |
| APR/MAY/JUNE  | 2             | 0           | 0             | APR/MAY/JUNE          | 35                      | 0                       | 0                                                  |  |  |