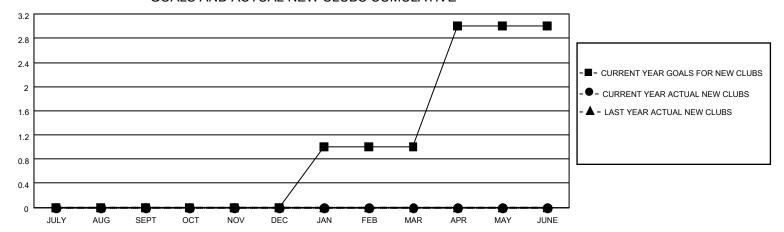

## MONTHLY MEMBERSHIP PROGRESS REPORT

LOCATION ONTARIO District A 4 Results as of: 7/31/2020

| Clubs         |               |             |               | Members               |                         |                         |                                                    |  |  |
|---------------|---------------|-------------|---------------|-----------------------|-------------------------|-------------------------|----------------------------------------------------|--|--|
|               | RESULTS FOR   | R 2020-2021 |               | RESULTS FOR 2020-2021 |                         |                         |                                                    |  |  |
| QUARTER       | NEW CLUB GOAL | NEW CLUBS   | DROPPED CLUBS | QUARTER MEM           | IBER GROWTH NET<br>GOAL | MEMBER GROWTH<br>ACTUAL | DROPPED<br>MEMBERS ACTUAL<br>(including transfers) |  |  |
| JULY/AUG/SEPT | 0             | 0           | 0             | JULY/AUG/SEPT         | 10                      | 5                       | 15                                                 |  |  |
| OCT/NOV/DEC   | 0             | 0           | 0             | OCT/NOV/DEC           | 20                      | 0                       | 0                                                  |  |  |
| JAN/FEB/MAR   | 1             | 0           | 0             | JAN/FEB/MAR           | 35                      | 0                       | 0                                                  |  |  |
| APR/MAY/JUNE  | 2             | 0           | 0             | APR/MAY/JUNE          | 35                      | 0                       | 0                                                  |  |  |